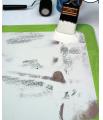

## ) APPLY

Apply and spread KiwiGrip onto the prepped surface. KiwiGrip can even be applied on top of other non-skid surfaces.

## 3 ROLL

Use the proprietary roller to achieve the texture you desire.