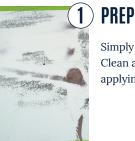

# **EASY APPLICATION**

Simply sand the selected areas flat. Clean and mask off the area before applying KiwiGrip.